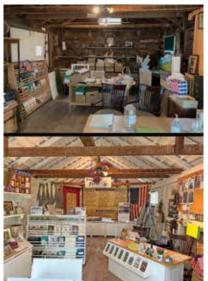

## **Carriage House**

For a few reasons (including COVID), our Carriage House gift shop was our Carriage house Gift Shop was shut down for several years. The board wanted it reopened and re-imagined. So, through the efforts of volunteers and after several yard sales and many attempts at cleaning it out, it underwent extensive structural repairs. It was decided to paint the interior white, to brighten it up, and the exterior trim was given a fresh coat of white paint. New shades and donated vintage lace curtains were put on the windows. Some of the old stock is still for sale but updated new stock was brought in, and of course we have antique and vintage donated items. We had a grand re-opening of the shop in conjunction with the debut of our WWI exhibit on June 14, 2023. The Carriage House is now open from June through October on Friday, Saturday and Sunday, from 1-4.

Because of the initial success of the Carriage house as a gift shop we, decided to host a "pop-up" Christmas shop from mid-November to mid-December. season: We featured the types of traditional, vintage, and Victorian items that you wouldn't be able to find in other stores. To create a genuinely old-fashioned, we served an assortment of Christmas teas and treats.