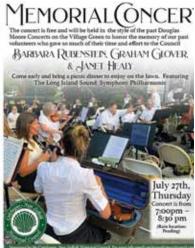

## **Concerts on the Green**

Our 2023 Memorial Concert, featuring the full 65-piece Sound Symphony Orchestra, was so well received by the community, and because we received the Suffolk County Cultural Omnibus Grant, we decided to expand it to four concerts in 2024. One concert had an addmission fee because it was put on by the Rites of that Spring Music Festival and featured the Mud Flats, but the remaining concerts were openair ensembles by Sound Symphony in July and August. The programs were funded by the Suffolk County Dept. of Economic Development and Planning and Legislator Stark.