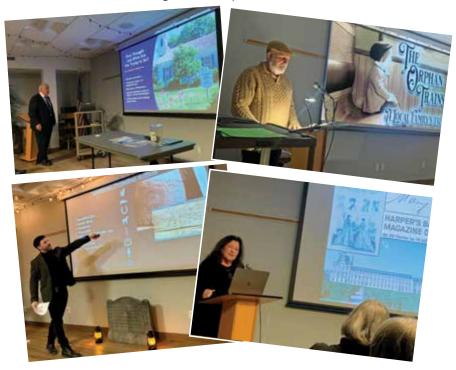

## **Winter Lecture Series**

### Tracing Your Homes History

George Munkenbeck, Islip Town Historian, shared tools and techniques that helped people uncover historical information about their historic homes.

### The Orphan Trains, A Local Family's Tale

Mark MacNish, Executive Director of the CNSHC, spoke about his family's experience with the Orphan Trains, an experimental social welfare project that operated between 1854 and 1929.

### · Mary L. Booth, An Extraordinary 19th-Century Woman

Tricia Foley spoke on her book about Mary L. Booth (1831-1889) who was a writer, historian, abolitionist, and suffragist.

### • Early 19th Century Woven Coverlets of Long Island

Emily Werner, Curator/Collections Manager of the Huntington Historical Society, spoke about the phenomenon of early woven coverlets of Long Island

## • 19th and Early 20th-Century North Fork Hotels, From a Local Family's Perspective

Mark MacNish, Executive Director of the CNSHC, spoke about the history of his family's journey from Scotland to the running of the New Suffolk Hotel and their subsequent experiences with other iconic local hotels, inns, and clubs from 1870 to 1930.

### Accused of Witchcraft in New York

Scott R. Ferrara, the Collections and Exhibitions Coordinator at the Three Village Historical Society. discussed his book of the same name, The event began with a tour of the Old House focusing on the occupants' fear of witches