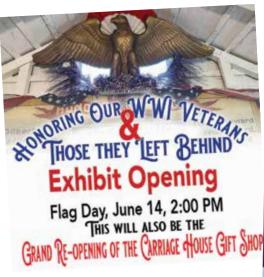

## 2023: Honoring Our WWI Veterans and Those They Left Behind

On Flag Day, June 14, we opened the exhibit "Honoring Our WWI Veterans and Those They Left behind." The exhibit opened through July and focused on remembering not only the WWI veterans but also those who stayed behind and supported the troops. We explained how they did so, specifically in the Cutchogue and New Suffolk communities. The exhibit was centered around the restoration of a 1917 Service Flag, the conservation of which was supported through the NYSCA/GHHN Conservation Treatment Grant Program administered by the Greater Hudson Heritage Network. This program is made possible by the New York State Council on the Arts with support of the Office of the Governor and the New York State Legislature. Additional support is provided from the Robert David Lion Gardiner Foundation

## **Carriage House**

For a few reasons (including COVID), our Carriage House gift shop was our Carriage house Gift Shop was shut down for several years. The board wanted it reopened and re-imagined. So, through the efforts of volunteers and after several yard sales and many attempts at cleaning it out, it underwent extensive structural repairs. It was decided to paint the interior white, to brighten it up, and the exterior trim was given a fresh coat of white paint. New shades and donated vintage lace curtains were put on the windows. Some of the old stock is still for sale but updated new stock was brought in, and of course we have antique and vintage donated items. We had a grand re-opening of the shop in conjunction with the debut of our WWI exhibit on June 14, 2023. The Carriage House is now open from June through October on Friday, Saturday and Sunday, from 1-4.