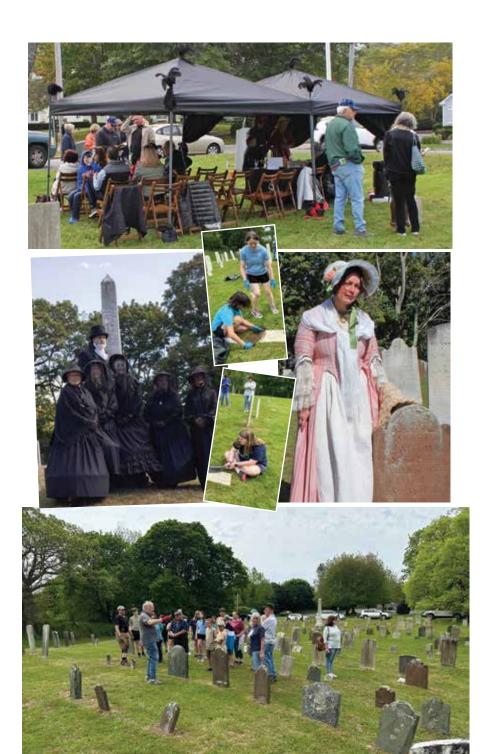

## **Burying Ground**

In May 2023 we had a Conservation and treatment workshop at the Old Burying Ground in Cutchogue. Professional preservationists Joel Snodgrass and Zach Studentroth ran it, teaching students and community members how to clean, restore and repair the stones. After lunch, the participants implemented what they learned and spent the rest of the day cleaning the stones. A few weeks after this event, we contracted with Joel at Stewart Preservation Services to restore and repair fallen and damaged gravestones that were identified in the workshop. Tours of the Old Cutchogue Burying Ground.

We began conducting tours of the Old Cutchogue Burving Ground in 2023, with the first attracting 127 guests. Actors... Actors in period costumes--members of the North Fork Community Theatre--recounted the life stories of historic figures who are buried in the graveyard. Six "widow guides" dressed in Victorian mourning costumes guided guests through the burial ground, where the costumed actors recounted the lives of notable figures in Cutchogue's history while standing atop their graves. The notables included a veteran of the French-Indian War, an exiled Tory, a beloved schoolteacher, former slaves and many more who were responsible for forming Cutchogue as we know it today. The tour began with with a brief history of the burial site, then Mary Kalich, a member of the theatre's board of directors, gave a brief history of the theatre company's building and how it was once a church. The tour was reprised in 2024 and met with similar success. We plan to do it again in 2025. During the 2023 Community Day of Service at Mattituck Junior-Senior High School, 13 seniors, mostly from Mrs. Brigham's AP Research Writing Class, came to learn how to care for the Old Cutchogue Burying Ground. Zach Studenroth instructed the students on how to clean and straighten the stones. They were all quick studies and