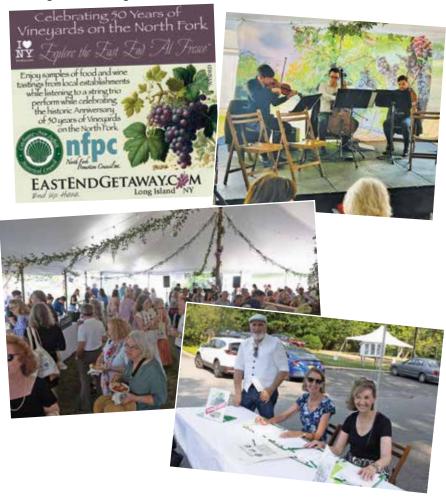

The 50th anniversary of the vineyards on the North Fork proved to be an excellent opportunity for our first-ever gala event. We partnered with the North Fork Promotional Committee and took advantage of several grants from I Love NY, East End Getaways, and Discover Long Island, which enabled us to put on a successful and profitable celebration, benefiting both organizations.

### Our Gala Event in 2023

Collaborating with the North Fork Promotional Council, we created a gala 3-hour event called 50 Years of Vineyards on the North Fork held the evening of July 13, 2023. We invited North Fork wineries and food establishments to serve their best wines and food, while a trio of two strings, and an oboe performed classical music (through a collaboration with Rites of Spring Music Festival). The event was held under a tent decorated by Salt Air Farm Florals on the beautiful Village Green in Cutchogue. The evening's honoree was Louisa Hargrave, the founder of the Long Island wine region, and also recognized for their roles in advancing the wine industry on Long Island were agricultural consultant Bill Sanok and restaurateur John Ross.