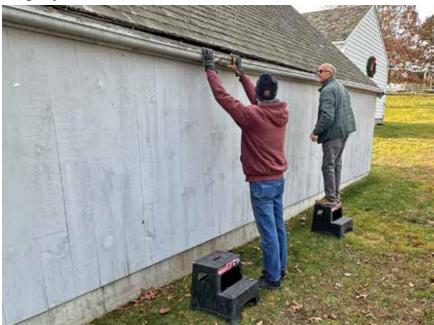

## Preservation Work and Building Maintenance

- We are thankful for the Tuesday Crew. They have been helping us with woodworking and repair project for many years. This past year, they performed needed repairs on the wooden gutters of our Village Garage. We not only appreciate their help on our site, but their dedication to local historic preservation.
- As previously mentioned, major repair work was done on the Carriage House by contractor Joe Kollen, This included painting, roof work, sealing rodent holes, and many minor exterior and interior repairs, including the installation of a split unit to make it more comfortable in the winter and summer.
- Volunteers Julian and Dana Carni, who own a shipbuilding and repair company, are experienced woodworkers, They rebuilt a rotted window in the Wickham House and rebuilt the door to the Schoolhouse.
- A surprise was discovered in 2024 in the attic of the Red Barn. A squirrel had chewed a large hole in the roof. A temporary repair was made, but we realized the entire roof was failing. Large trees shade the roof and the cedar shakes never fully dry out between rains, causing them to become "spongy" and weak. It was decided to replace them with asphalt tiles that resemble cedar shakes but will stand up to the dampness. Emergency funds were used and a contractor was hired and repairs were done within the week so further interior water damage was avoided.
- We contracted with our lawn maintenance man, who also does tree work, to do extensive and necessary tree repair and removal.
- In both 2023 and 2024 we have replaced sections of our split rail fence that has been rotting away.