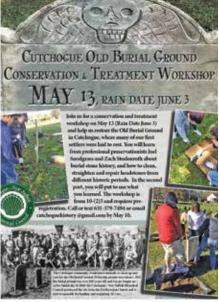

## **Burying Ground**

In May 2023 we had a Conservation and treatment workshop at the Old Burying Ground in Cutchogue. Professional preservationists Joel Snodgrass and Zach Studentroth ran it, teaching students and community members how to clean, restore and repair the stones. After lunch, the participants implemented what they learned and spent the rest of the day cleaning the stones. A few weeks after this event, we contracted with Joel at Stewart Preservation Services to restore and repair fallen and damaged gravestones that were identified in the workshop. Tours of the Old Cutchogue Burying Ground.