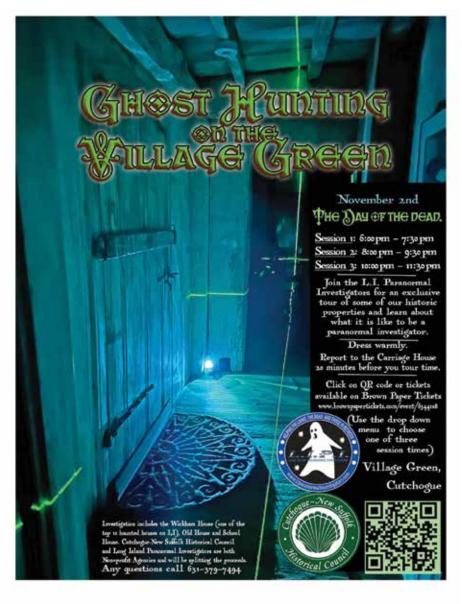

## **Paranormal Tours**

On November 2, 2024, the Day of the Dead, the L.I.Paranormal Investigators came to the Village Green in Cutchogue for an exclusive tour of the historic buildings of the Cutchogue New Suffolk Historical Council, including the Wickham house, which often makes the top ten list of most haunted buildings on Long Island, the Old House and the School House. Attendees learned about the history of each building and witness a live paranormal investigation. There were three sessions starting at 6 pm and ending at 10pm.