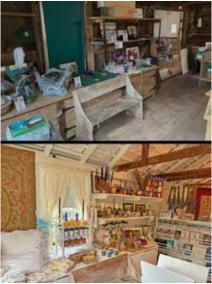

## **Carriage House**

For a few reasons (including COVID), our Carriage House gift shop was our Carriage house Gift Shop was shut down for several years. The board wanted it reopened and re-imagined. So, through the efforts of volunteers and after several yard sales and many attempts at cleaning it out, it underwent extensive structural repairs. It was decided to paint the interior white, to brighten it up, and the exterior trim was given a fresh coat of white paint. New shades and donated vintage lace curtains were put on the windows. Some of the old stock is still for sale but updated new stock was brought in, and of course we have antique and vintage donated items. We had a grand re-opening of the shop in conjunction with the debut of our WWI exhibit on June 14, 2023. The Carriage House is now open from June through October on Friday, Saturday and Sunday, from 1-4.

Because of the initial success of the Carriage house as a gift shop we, decided to host a "pop-up" Christmas shop from mid-November to mid-December. season: We featured the types of traditional, vintage, and Victorian items that you wouldn't be able to find in other stores. To create a genuinely old-fashioned, we served an assortment of Christmas teas and treats.