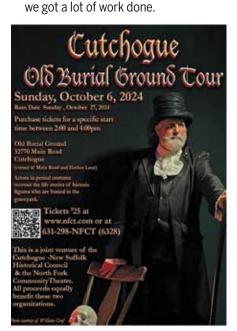

## **Burying Ground**

In May 2023 we had a Conservation and treatment workshop at the Old Burying Ground in Cutchogue. Professional preservationists Joel Snodgrass and Zach Studentroth ran it, teaching students and community members how to clean, restore and repair the stones. After lunch, the participants implemented what they learned and spent the rest of the day cleaning the stones. A few weeks after this event, we contracted with Joel at Stewart Preservation Services to restore and repair fallen and damaged gravestones that were identified in the workshop. Tours of the Old Cutchogue Burying Ground.

We began conducting tours of the Old Cutchogue Burving Ground in 2023, with the first attracting 127 guests. Actors... Actors in period costumes--members of the North Fork Community Theatre--recounted the life stories of historic figures who are buried in the graveyard. Six "widow guides" dressed in Victorian mourning costumes guided guests through the burial ground, where the costumed actors recounted the lives of notable figures in Cutchogue's history while standing atop their graves. The notables included a veteran of the French-Indian War, an exiled Tory, a beloved schoolteacher, former slaves and many more who were responsible for forming Cutchogue as we know it today. The tour began with with a brief history of the burial site, then Mary Kalich, a member of the theatre's board of directors, gave a brief history of the theatre company's building and how it was once a church. The tour was reprised in 2024 and met with similar success. We plan to do it again in 2025. During the 2023 Community Day of Service at Mattituck Junior-Senior High School, 13 seniors, mostly from Mrs. Brigham's AP Research Writing Class, came to learn how to care for the Old Cutchogue Burying Ground. Zach Studenroth instructed the students on how to clean and straighten the stones. They were all quick studies and