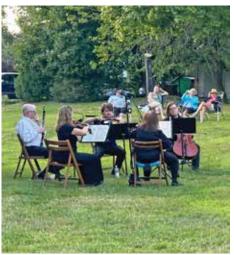

## **Concerts on the Green**

Our 2023 Memorial Concert, featuring the full 65-piece Sound Symphony Orchestra, was so well received by the community, and because we received the Suffolk County Cultural Omnibus Grant, we decided to expand it to four concerts in 2024. One concert had an addmission fee because it was put on by the Rites of that Spring Music Festival and featured the Mud Flats, but the remaining concerts were openair ensembles by Sound Symphony in July and August. The programs were funded by the Suffolk County Dept. of Economic Development and Planning and Legislator Stark.