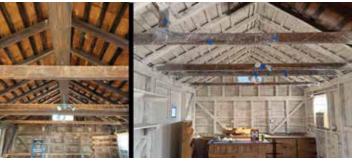

As our historic buildings continue to age, we are playing catch-up with repairs, some of which result from neglect during the COVID-19 period. Visual inspection of the roof of our Red Barn made us think it was in good shape, but after years in the shade from tall trees, the cedar shakes had become spongy and allowed a squirrel to chew a large hole in the roof, which ended up causing some minor water damage. The contractor we used quickly responded to our needs, and it was decided to replace the roof with asphalt shingles that resemble cedar shakes to prevent this from happening again. We addressed many minor repairs using talented and dedicated volunteers and the Tuesday Crew, who are always helpful. We've adjusted our budget to be able to react to future repairs without causing much financial difficulty.

## Preservation Work and Building Maintenance

- We are thankful for the Tuesday Crew. They have been helping us with woodworking and repair project for many years. This past year, they performed needed repairs on the wooden gutters of our Village Garage. We not only appreciate their help on our site, but their dedication to local historic preservation.
- As previously mentioned, major repair work was done on the Carriage House by contractor Joe Kollen, This included painting, roof work, sealing rodent holes, and many minor exterior and interior repairs, including the installation of a split unit to make it more comfortable in the winter and summer.
- Volunteers Julian and Dana Carni, who own a shipbuilding and repair company, are experienced woodworkers, They rebuilt a rotted window in the Wickham House and rebuilt the door to the Schoolhouse.
- A surprise was discovered in 2024 in the attic of the Red Barn. A squirrel had chewed a large hole in the roof. A temporary repair was made, but we realized the entire roof was failing. Large trees shade the roof and the cedar shakes never fully dry out between rains, causing them to become "spongy" and weak. It was decided to replace them with asphalt tiles that resemble cedar shakes but will stand up to the dampness. Emergency funds were used and a contractor was hired and repairs were done within the week so further interior water damage was avoided.
- We contracted with our lawn maintenance man, who also does tree work, to do extensive and necessary tree repair and removal.
- In both 2023 and 2024 we have replaced sections of our split rail fence that has been rotting away.