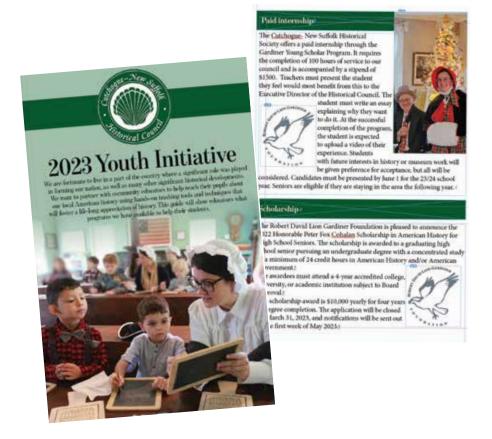

## **Youth Outreach**

In 2023 we formalized our youth outreach effort, organizing and focusing our attempts to reach out to young people, showing what we had to offer them. We are trying to get younger individuals more interested in history.

We want to partner with community educators to help teach their pupils about our local American history using hands-on teaching tools and techniques that will help foster a lifelong appreciation of history. To that end, we have created a guide for educators to show what programs we have available:

- Community service credits through volunteerism
- Teaching Buried History
- A Day on the Village Green Education Program
- · Family History Day
- Paid internship through the Gardiner Young Scholar Program
- Help in applying for college scholarships, especially for potential history majors
- · Private tours coordinated with teachers